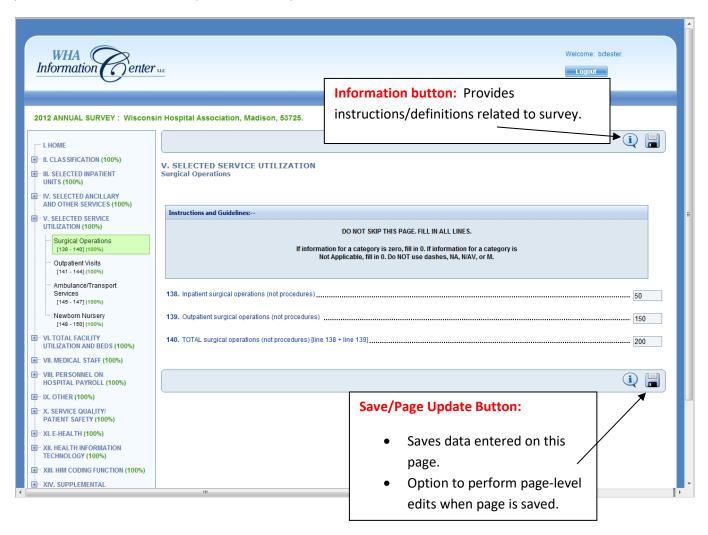

To save any data entered into the survey, please click the "save" icon. If you do not see the "save" icon, you do not have access to this particular survey.

When you click "save" on a page, the data is saved. Then, the application provides the option to run or bypass the page-level edits.