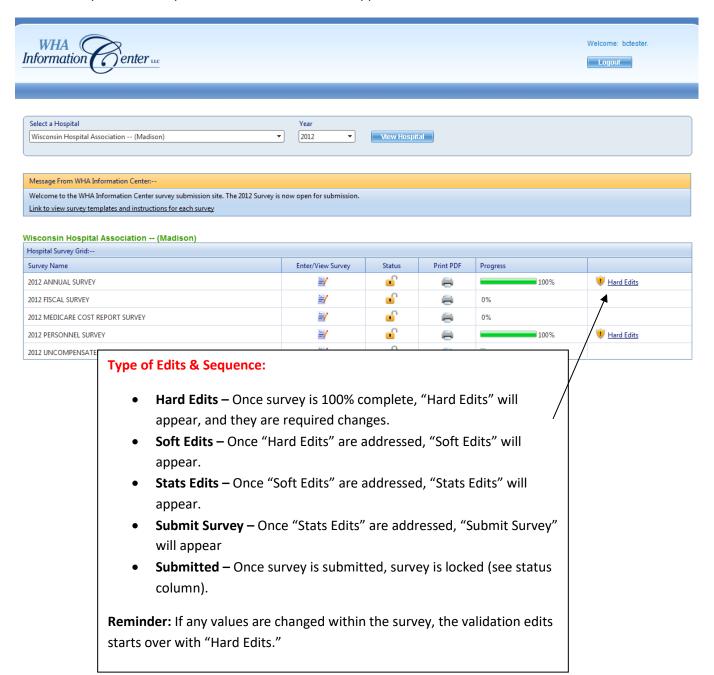

## **Section III: Survey Functionality**

Each survey has a navigational tree control to access different parts of the survey on the left-hand side of the screen. You can expand or collapse each section by clicking on the "+" or the "-" next to each section header. To open up a section, simply double-click.



To save any data entered into the survey, please click the "save" icon. If you do not see the "save" icon, you do not have access to this particular survey.



When you click "save" on a page, the data is saved. Then, the application provides the option to run or bypass the page-level edits.



Once a survey is 100% complete, the validation edits will appear.