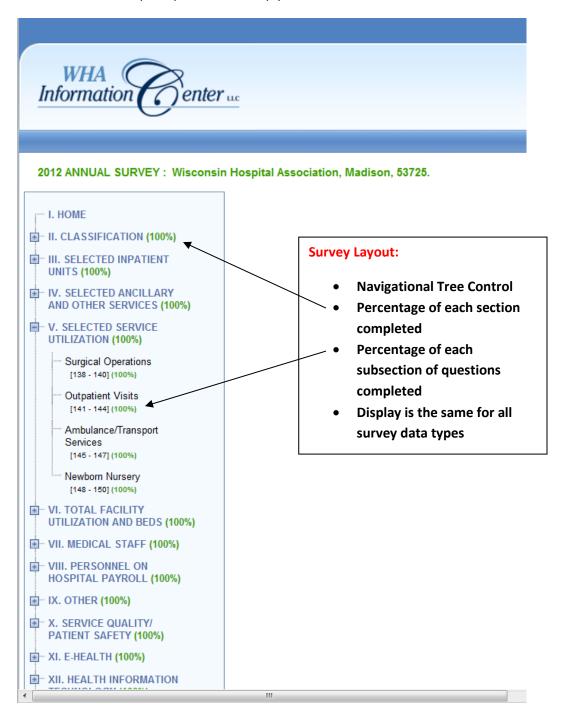

## **Section III: Survey Functionality**

Each survey has a navigational tree control to access different parts of the survey on the left-hand side of the screen. You can expand or collapse each section by clicking on the "+" or the "-" next to each section header. To open up a section, simply double-click.