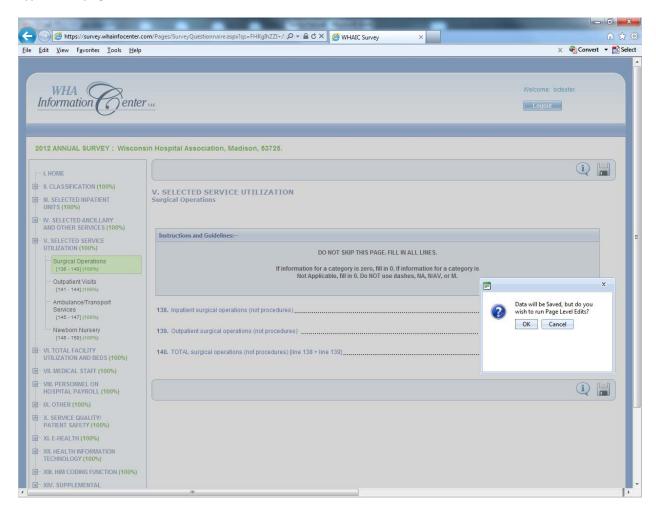

To save any data entered into the survey, please click the "save" icon. If you do not see the "save" icon, you do not have access to this particular survey.

When you click "save" on a page, the data is saved. Then, the application provides the option to run or bypass the page-level edits.